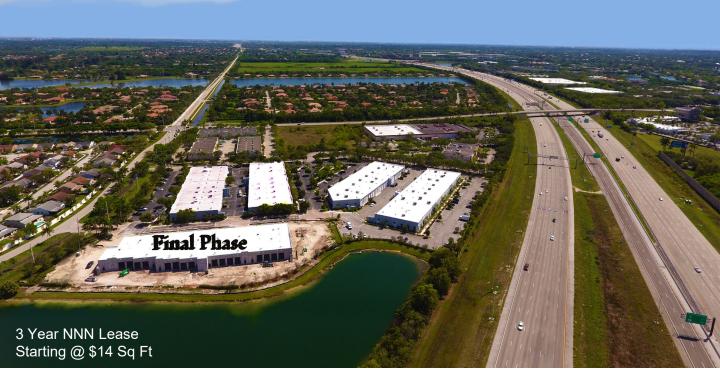

#### Great access with visibility from I-75

- Only 1/2 mi south of SR 84/I-595 interchange
- 3 Minutes to Sawgrass Expressway
- Just 17 minutes to Port Everglades and Ft. Lauderdale International Airport

#### **Building Specs**

- 19' Clear Ceiling Height
- Impact rated storefront windows & doors
- Tilt-Wall Construction & Twin-T roof system
- 10'x14' at-grade Bay Doors (2 per unit)
- 200 Amp Three Phase Electric
- Up to 40% Office Space Ample Parking
- Fire Sprinkled, Trash and Water Included
- Build to Suit Options Available

# BUILDING E (Final Closeout Phase)

Leasing: Debbie Perry | 954.324.1715 | 15481 SW 12<sup>th</sup> St #309 Sunrise, FL 33326